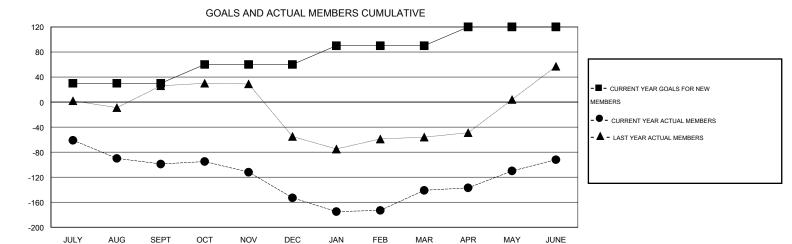

## GOALS AND ACTUAL NEW CLUBS CUMULATIVE

| DROPPED CLUBS: 7        |            | 35 CLUBS OF 58 ADDED 1 OR MORE<br>NEW MEMBERS | GENDER DISTRIBUTION  MALE 824 (68.10%) |            |  |
|-------------------------|------------|-----------------------------------------------|----------------------------------------|------------|--|
| DROPPED MEMBERS         |            |                                               | FEMALE 386                             | 3 (31.90%) |  |
| DECEASED CLUB CANCELLED | 18<br>82   | CLICK HERE FOR HEALTH ASSESSMENT DATA         | FAMILY UNIT MEMBERS HEAD OF HOUSEHOLD  | 156<br>77  |  |
| OTHER<br>TOTAL          | 231<br>331 |                                               | NON-HEAD OF HOUSEHOLD                  | 79         |  |