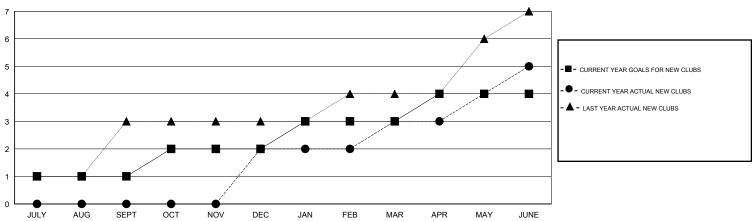

## GOALS AND ACTUAL NEW CLUBS CUMULATIVE

| DROPPED CLUBS: 7        |            | 35 CLUBS OF 58 ADDED 1 OR MORE<br>NEW MEMBERS | GENDER DISTRIBUTION  MALE 824 (68.10%) |            |  |
|-------------------------|------------|-----------------------------------------------|----------------------------------------|------------|--|
| DROPPED MEMBERS         |            |                                               | FEMALE 386                             | 3 (31.90%) |  |
| DECEASED CLUB CANCELLED | 18<br>82   | CLICK HERE FOR HEALTH ASSESSMENT DATA         | FAMILY UNIT MEMBERS HEAD OF HOUSEHOLD  | 156<br>77  |  |
| OTHER<br>TOTAL          | 231<br>331 |                                               | NON-HEAD OF HOUSEHOLD                  | 79         |  |